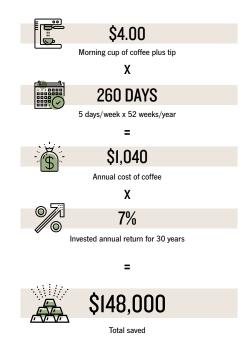

## **DO YOU DRINK COFFEE?**

We love coffee here at Human Investing. We also recognize that drinking coffee is a costly habit. Here is some food for thought:

We live in Portland. We realize that coffee is culture. It wouldn't be right to stop all trips to your favorite coffee shop.

This is just a little nudge of encouragement to be purposeful with your coffee expenditures – and other 'extra' expenses you may have. There is some undeniable value in brewing your own pot of coffee at home!