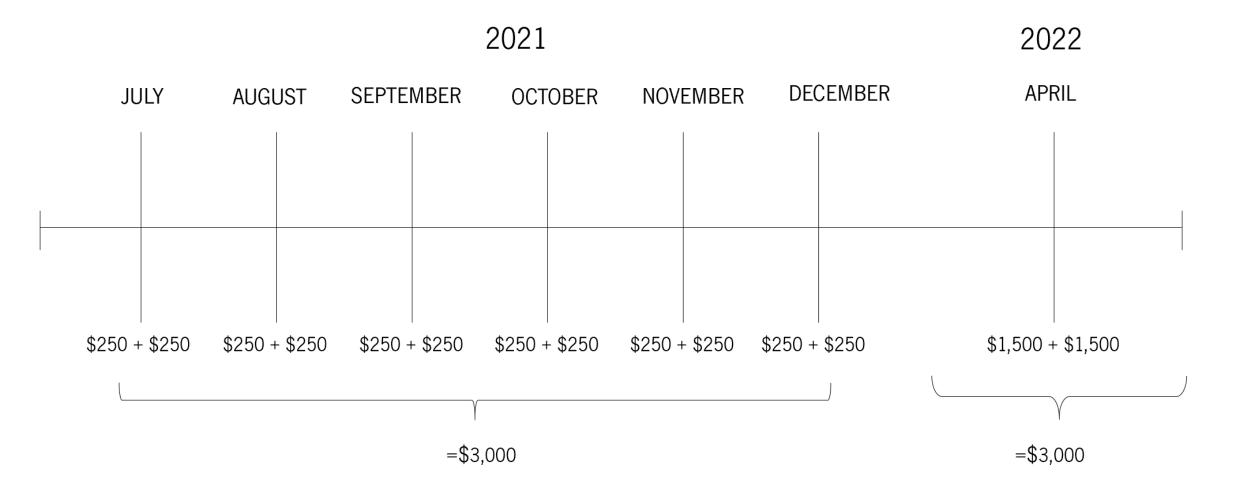

#### CHILDREN

ANITA = AGE 10

PAUL = AGE 8

2021 CHILD TAX CREDIT \$3,000 + \$3,000 = \$6,000

#### THE LEE FAMILY TAX CREDIT TIMING

### 2020 VS 2021

| 2020                          |                   |         | I   | 2021                          |                   |         | VISUAL                                                                                                                                                                                                                                                                                                                                                                                                                                                                                                                                                                                                                                                                                                                                                                                                                                                                                                                                                                                                                                                                                                                                                                                                                                                                                                                                                                                                                                                                                                                                                                                                                                                                                                                                                                                                                                                                                                                                                                                                                                                                                                                                                |
|-------------------------------|-------------------|---------|-----|-------------------------------|-------------------|---------|-------------------------------------------------------------------------------------------------------------------------------------------------------------------------------------------------------------------------------------------------------------------------------------------------------------------------------------------------------------------------------------------------------------------------------------------------------------------------------------------------------------------------------------------------------------------------------------------------------------------------------------------------------------------------------------------------------------------------------------------------------------------------------------------------------------------------------------------------------------------------------------------------------------------------------------------------------------------------------------------------------------------------------------------------------------------------------------------------------------------------------------------------------------------------------------------------------------------------------------------------------------------------------------------------------------------------------------------------------------------------------------------------------------------------------------------------------------------------------------------------------------------------------------------------------------------------------------------------------------------------------------------------------------------------------------------------------------------------------------------------------------------------------------------------------------------------------------------------------------------------------------------------------------------------------------------------------------------------------------------------------------------------------------------------------------------------------------------------------------------------------------------------------|
| MONTHLY PAYMENTS              | MATH              | TOTAL   |     | MONTHLY PAYMENTS              | MATH              | TOTAL   |                                                                                                                                                                                                                                                                                                                                                                                                                                                                                                                                                                                                                                                                                                                                                                                                                                                                                                                                                                                                                                                                                                                                                                                                                                                                                                                                                                                                                                                                                                                                                                                                                                                                                                                                                                                                                                                                                                                                                                                                                                                                                                                                                       |
| None                          |                   |         |     | July                          | \$250 + \$250     | \$500   | Clairis States Crassary W - 275-64                                                                                                                                                                                                                                                                                                                                                                                                                                                                                                                                                                                                                                                                                                                                                                                                                                                                                                                                                                                                                                                                                                                                                                                                                                                                                                                                                                                                                                                                                                                                                                                                                                                                                                                                                                                                                                                                                                                                                                                                                                                                                                                    |
| None                          |                   |         |     | August                        | \$250 + \$250     | \$500   | *1501* 4000000000 1111144.54* 000000                                                                                                                                                                                                                                                                                                                                                                                                                                                                                                                                                                                                                                                                                                                                                                                                                                                                                                                                                                                                                                                                                                                                                                                                                                                                                                                                                                                                                                                                                                                                                                                                                                                                                                                                                                                                                                                                                                                                                                                                                                                                                                                  |
| None                          |                   |         |     | September                     | \$250 + \$250     | \$500   | The want's response<br>interaction<br>waters aver, good 2, 2000<br>waters aver, good 2, 2000                                                                                                                                                                                                                                                                                                                                                                                                                                                                                                                                                                                                                                                                                                                                                                                                                                                                                                                                                                                                                                                                                                                                                                                                                                                                                                                                                                                                                                                                                                                                                                                                                                                                                                                                                                                                                                                                                                                                                                                                                                                          |
| None                          |                   |         |     | October                       | \$250 + \$250     | \$500   | 3) Billion Associatio. (4) Billion Associational Series of Association Biosea, Plans Jahn Honr Hill Performance<br>(2000) Annual Series (2000) Annual Series (2000) Annual Series (2000) Annual Series (2000) Annual Series (2000)<br>Annual Series (2000) Annual                            |
| None                          |                   |         |     | November                      | \$250 + \$250     | \$500   | CORE The dation present is made using and eithing any activities of materians from detections from particle<br>materians. In an activity and the bases of the detection detection and the data particular of<br>a start data and a start activity and the data activity and the data particular of<br>a start data and the start data activity and the data activity and the data particular<br>data activity and the data activity and the data activity and the data activity and<br>data activity and activity and activity activity and activity and activity and<br>data activity activity<br>activity activity activity<br>activity activity activity<br>activity activity |
| None                          |                   |         |     | December                      | \$250 + \$250     | \$500   | is all for and harves any expandial differs could for distribution of the counters to separate the<br>production of the counter of the two production of the counters of the counter of the counter<br>of the counter of the two production of the counter of the counter of the counter of the<br>The term more about files for any difference of the files of the counter of the counter of the<br>Markon loads affect, of promotion difference on production of the counter files and<br>Markon loads affect, of promotion of the border when one end the counter of the<br>Markon loads affect or grant more related the borders in the production of the counter of<br>Markon loads affect or grant more related the border in the production of the counter of<br>Markon loads affect or grant more related to border in the production of the counter of<br>the counter of the counter of      |
|                               |                   |         |     |                               |                   | \$3,000 | The latencies latencies are larger and the second                          |
| ENTIRE TAX CREDIT             | MATH              | TOTAL   |     | <b>REMAINING TAX CREDIT</b>   | MATH              | TOTAL   |                                                                                                                                                                                                                                                                                                                                                                                                                                                                                                                                                                                                                                                                                                                                                                                                                                                                                                                                                                                                                                                                                                                                                                                                                                                                                                                                                                                                                                                                                                                                                                                                                                                                                                                                                                                                                                                                                                                                                                                                                                                                                                                                                       |
| April 2021                    | \$2,000 + \$2,000 | \$4,000 |     | April 2022                    | \$1,500 + \$1,500 | \$3,000 |                                                                                                                                                                                                                                                                                                                                                                                                                                                                                                                                                                                                                                                                                                                                                                                                                                                                                                                                                                                                                                                                                                                                                                                                                                                                                                                                                                                                                                                                                                                                                                                                                                                                                                                                                                                                                                                                                                                                                                                                                                                                                                                                                       |
| 2020 TAX CREDIT               | MATH              | TOTAL   | н   | 2021 TAX CREDIT               | MATH              | TOTAL   | H&R BLOCK                                                                                                                                                                                                                                                                                                                                                                                                                                                                                                                                                                                                                                                                                                                                                                                                                                                                                                                                                                                                                                                                                                                                                                                                                                                                                                                                                                                                                                                                                                                                                                                                                                                                                                                                                                                                                                                                                                                                                                                                                                                                                                                                             |
| Monthly payments + tax return | \$0 + \$4,000     | \$4,000 |     | Monthly payments + tax return | \$3,000 + \$3,000 | \$6,000 |                                                                                                                                                                                                                                                                                                                                                                                                                                                                                                                                                                                                                                                                                                                                                                                                                                                                                                                                                                                                                                                                                                                                                                                                                                                                                                                                                                                                                                                                                                                                                                                                                                                                                                                                                                                                                                                                                                                                                                                                                                                                                                                                                       |
|                               |                   | _       | 1 h |                               |                   |         |                                                                                                                                                                                                                                                                                                                                                                                                                                                                                                                                                                                                                                                                                                                                                                                                                                                                                                                                                                                                                                                                                                                                                                                                                                                                                                                                                                                                                                                                                                                                                                                                                                                                                                                                                                                                                                                                                                                                                                                                                                                                                                                                                       |