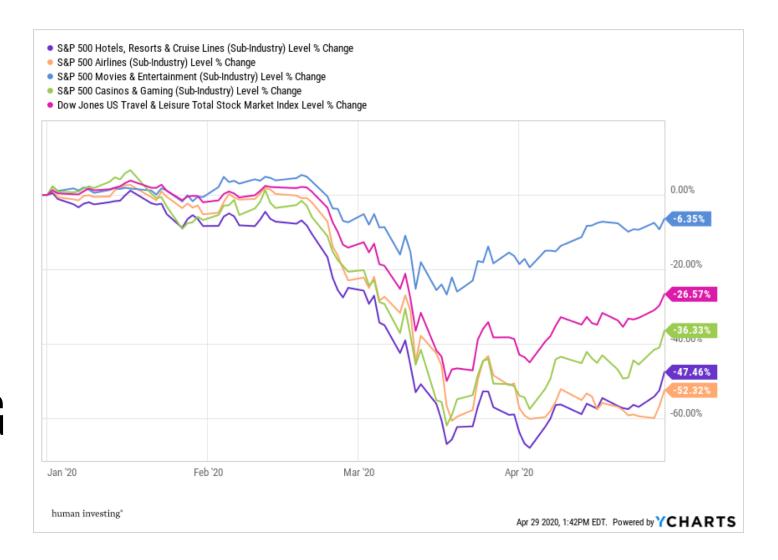

## THE HARDEST HIT COMPANIES OF THE COVID-19 DOWNTURN:

## BOOKINGS ENTERTAINMENT AIRLINES CASINOS & GAMBLING HOTELS