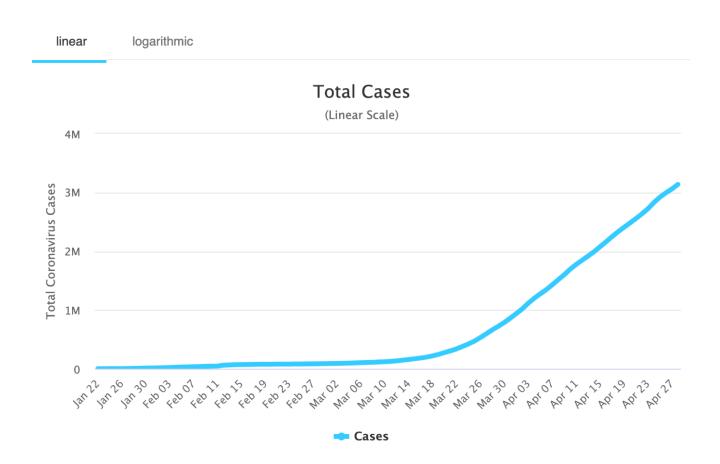

#### The coronavirus has led to historic unemployment numbers

Weekly seasonally adjusted initial unemployment insurance claims, 1967-2020

FiveThirtyEight SOURCE: FEDERAL RESERVE BANK OF ST. LOUIS