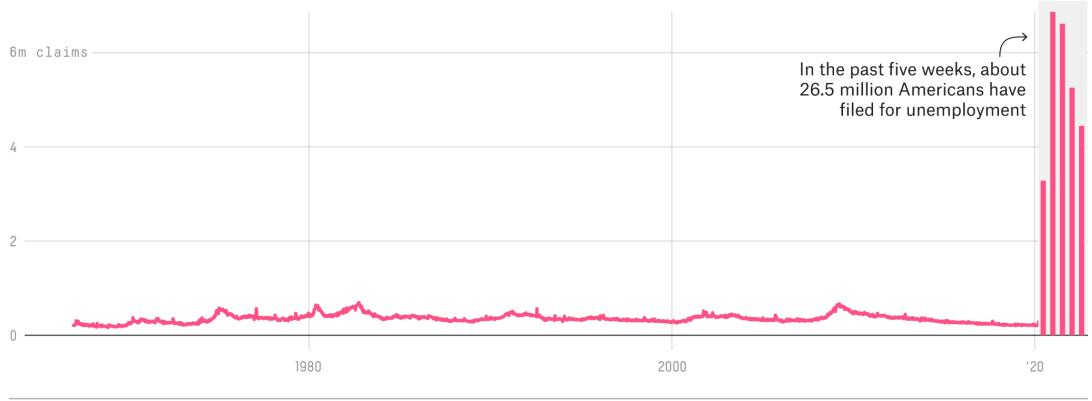

#### The coronavirus has led to historic unemployment numbers

Weekly seasonally adjusted initial unemployment insurance claims, 1967-2020

FiveThirtyEight SOURCE: FEDERAL RESERVE BANK OF ST. LOUIS