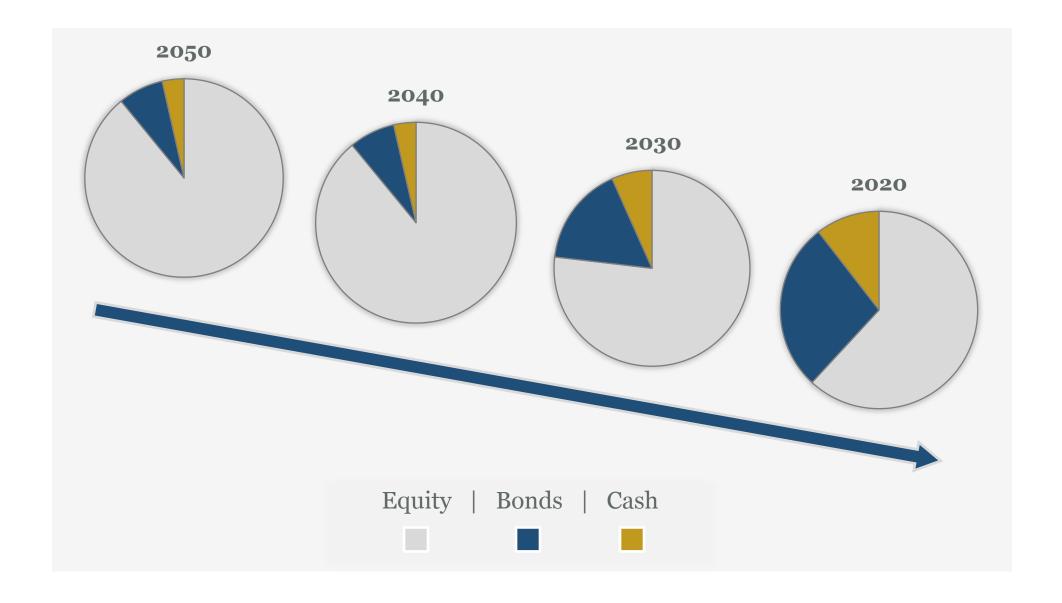

EDERAL RESERVE BANK OF ST. LOUIS

## human investing<sup>®</sup> | 5 | 9

## THE HARDEST HIT COMPANIES OF THE COVID-19 DOWNTURN:

## BOOKINGS ENTERTAINMENT AIRLINES CASINOS & GAMBLING HOTELS



#### YET THE STOCK MARKET IS ONLY DOWN 8.5% THIS YEAR





#### Match company contributions

Roth vs. Pre-Tax

#### **Simplify investing**

- Target Date Funds
- Index Funds

#### **Understand plan rules**

- Don't give away free money
- Ways to access dollars

#### **Compound interest**

PRE-TAX 401k

NO TAXES NOW

TAXED LATER

ROTH 401k

TAXED NOW

NO TAXES LATER

VS



#### Match company contributions

Roth vs. Pre-Tax

#### **Simplify investing**

- Target Date Funds
- Index Funds

#### **Understand plan rules**

- Don't give away free money
- Ways to access dollars

#### **Compound interest**







#### Match company contributions

Roth vs. Pre-Tax

#### **Simplify investing**

- Target Date Funds
- Index Funds

#### **Understand plan rules**

- Don't give away free money
- Ways to access dollars

#### **Compound interest**













Recognizing where your 401(k) fits in your financial picture

**Student loans** 

**Credit card debt** 

**Emergency fund** 

Other debt (house, medical, etc.)



Use a simple financial calculator to track your process for retirement savings

Make the "investing" piece of your retirement account the most turnkey part of your plan.

Extra Credit: Understand the cost of your investments

### FEES KILL: COMPOUND INTEREST



## 

### THANK YOU FOR JOINING US!

Webinar recap on humaninvesting.com/webinars



JILL NOVAK, SHRM-CP
Chief People Officer
j