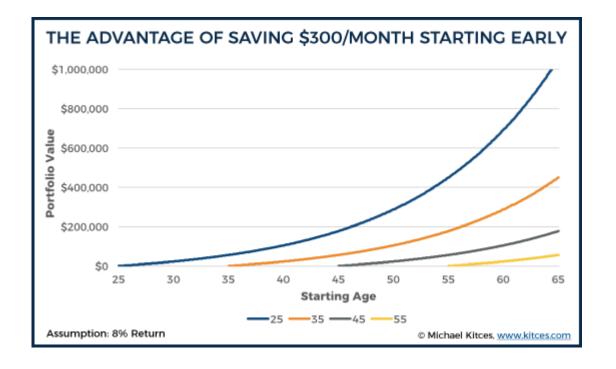

#### **Compound interest**

Recognizing where your 401(k) fits in your financial picture

**Student loans** 

**Credit card debt** 

**Emergency fund** 

Other debt (house, medical, etc.)

Use a simple financial calculator to track your process for retirement savings