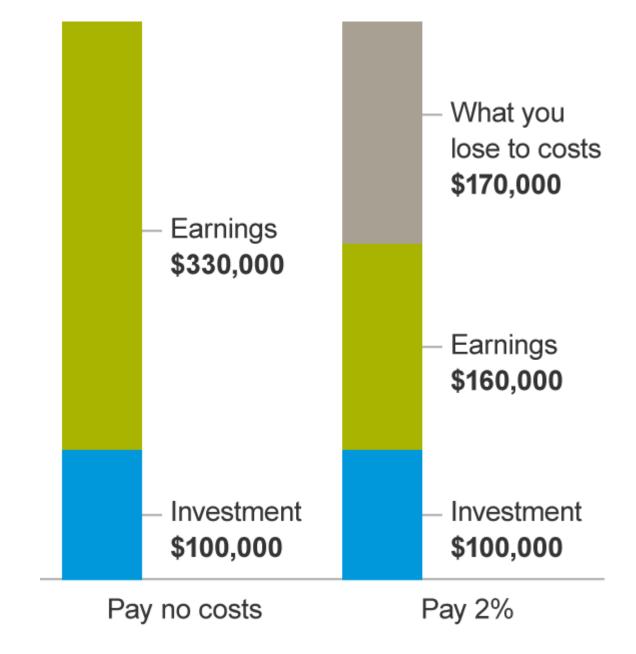

Make the "investing" piece of your retirement account the most turnkey part of your plan.

Extra Credit: Understand the cost of your investments

### FEES KILL: COMPOUND INTEREST