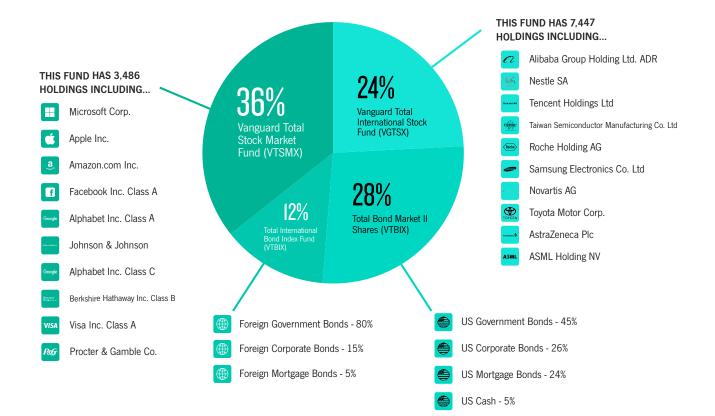

### WHAT'S INSIDE MY TARGET DATE FUND? VANGUARD TARGET RETIREMENT 2025 FUND (VTTVX) BREAKDOWN

This target-date fund includes thousands of stocks and bonds. Its four largest holdings are other funds - which means we must pull back the curtain to see the individual companies inside:

Sources: vanguard.com; morningstar.com; As of 4/30/2020