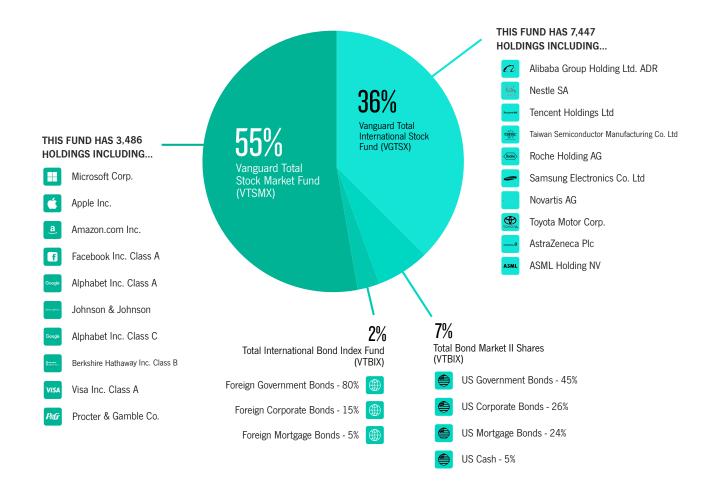

### WHAT'S INSIDE MY TARGET DATE FUND? VANGUARD TARGET RETIREMENT 2045 FUND (VTIVX) BREAKDOWN

This target-date fund includes thousands of stocks and bonds. Its four largest holdings are other funds - which means we must pull back the curtain to see the individual companies inside:

Sources: vanguard.com; morningstar.com; As of 4/30/2020